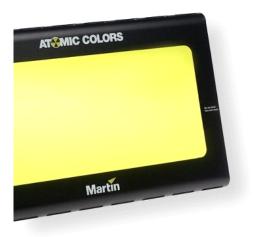

## Atomic Colors

The Atomic Colors is a specially designed color scroller accessory which fits onto the front of the original Atomic 3000 DMX and also the new Atomic 3000 LED - allowing up to ten brightly colored strobe and blinder effects. In combination with the Aura backlight and main output of the Atomic 3000 LED it also delivers stunning three-dimensional eye candy looks.

## TECHNICAL SPECIFICATIONS

GALLERY

Physical Length: 470 mm (18.5 in.) Width: 273 mm (10.7 in.) Height: 102 mm (4.0 in.) Weight: 2.5 kg (5.5 lbs.) Color gel thickness: 0.075 mm (0.003 in.) - 0.125 mm (0.005 in.) Dynamic Effects

 $\ensuremath{\mathsf{Color}}$  gel scrolling: 10 standard colors supplied, custom color gel strings can be fabricated by customer

Control and Programming Control options: DMX DMX channels: 1 or 2 Cooling fan speed control: Onboard control panel, DMX Gel scrolling speed, 'gel saver' mode, light-activated fan operation: Onboard control panel Setting and addressing: Three-button LED control panel DMX compliance: USITT DMX512/1990 Construction